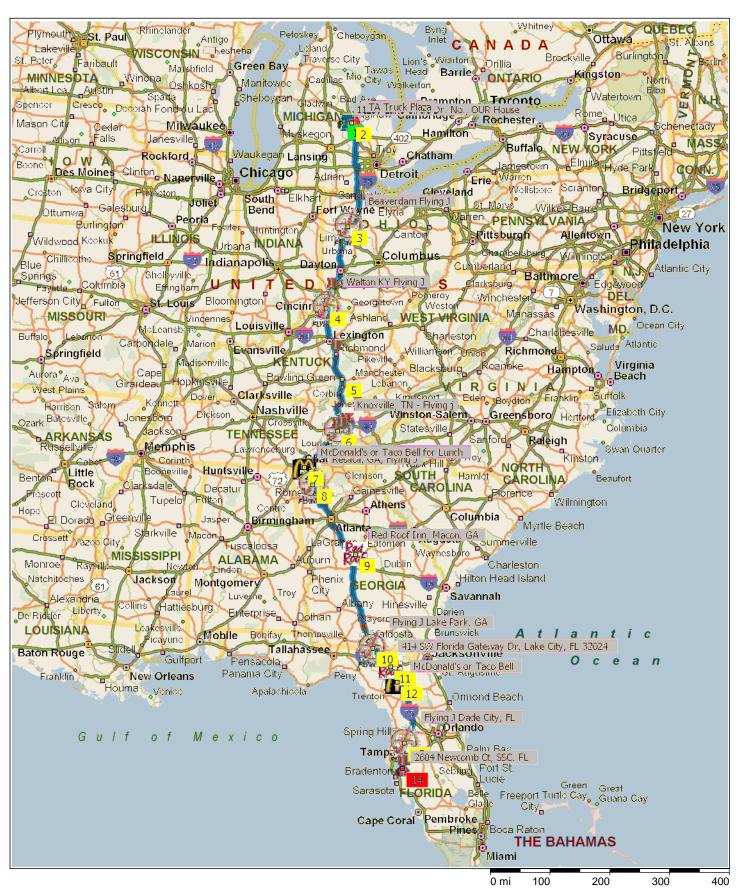

## Florida12-14-09

1294.4 miles; 2 days, 7 hours, 45 minutes

Copyright @ and (P) 1988-2009 Microsoft Corporation and/or its suppliers. All rights reserved, http://www.microsoft.com/streets/ Certain mapping and direction data © 2009 NAVTEQ. All rights reserved. The Data for areas of Canada includes information taken with permission from Canadian authorities, including: © Her Majesty the Queen in Right of Canada, © Queen's Printer for Ontario. NAVTEQ and NAVTEQ ON BOARD are trademarks of NAVTEQ. © 2009 Tele Atlas North America, Inc. All rights reserved. Tele Atlas and Tele Atlas North America are trademarks of Tele Atlas, Inc. @ 2009 by Applied Geographic Systems. All rights reserved.

| DAY 1    |          |                                                                                            |
|----------|----------|--------------------------------------------------------------------------------------------|
| 8:00 AM  | 0.0 mi   | 1 Depart 11239 Lake Circle Dr N, Saginaw, MI 48609 on Lake Circle Dr (N) (East) for 0.3 mi |
| 8:01 AM  | 0.3 mi   | Turn LEFT (North) onto M-52 [S Graham Rd] for 1.4 mi                                       |
| 8:03 AM  | 1.7 mi   | Turn RIGHT (East) onto M-46 [Gratiot Rd] for 9.0 mi                                        |
| 8:16 AM  | 10.7 mi  | Turn RIGHT (South) onto M-13 [S Washington Ave] for 0.4 mi                                 |
| 8:17 AM  | 11.1 mi  | Turn LEFT (East) onto Williamson St for 1.5 mi                                             |
| 8:20 AM  | 12.5 mi  | Road name changes to Williamson Rd for 3.6 mi                                              |
| 8:25 AM  | 16.1 mi  | Turn RIGHT (South-East) onto Dixie Hwy for 0.6 mi                                          |
| 8:26 AM  | 16.7 mi  | 2 Arrive TA Truck Plaza                                                                    |
| 8:46 AM  | 16.7 mi  | Depart TA Truck Plaza on Dixie Hwy (East) for 0.2 mi                                       |
| 8:47 AM  | 16.9 mi  | Take Ramp (RIGHT) onto I-75 [US-23] for 29.6 mi towards I-75 / US-23                       |
| 9:12 AM  | 46.6 mi  | Keep RIGHT onto US-23 for 45.5 mi towards US-23 / Ann Arbor                                |
| 9:51 AM  | 92.1 mi  | At exit 45, keep LEFT onto Ramp for 0.5 mi towards US-23 / M-14                            |
| 9:51 AM  | 92.6 mi  | Road name changes to US-23 [M-14] for 7.5 mi                                               |
| 9:58 AM  | 100.0 mi | Road name changes to I-94 Bus [US-23] for 1.1 mi                                           |
| 9:59 AM  | 101.2 mi | At exit 35, road name changes to US-23 for 31.3 mi towards US-23 / Toledo                  |
| 10:25 AM | 132.5 mi | Road name changes to US-223 [US-23] for 7.1 mi                                             |
| 10:29 AM | 137.3 mi | Entering Ohio                                                                              |
| 10:31 AM | 139.6 mi | Road name changes to US-23 for 0.8 mi                                                      |
| 10:32 AM | 140.4 mi | Road name changes to I-475 [US-23] for 12.9 mi                                             |

| 10:43 AM | 153.3 mi | Take Ramp (RIGHT) onto I-75 for 56.6 mi towards I-75 / Dayton                             |
|----------|----------|-------------------------------------------------------------------------------------------|
| 11:33 AM | 209.9 mi | At exit 135, turn RIGHT onto Ramp for 0.2 mi towards Oh-696 / US-30 / Delphos / Beaverdam |
| 11:34 AM | 210.2 mi | Turn RIGHT (West) onto SR-696 [E Lincoln Hwy] for 0.3 mi                                  |
| 11:34 AM | 210.4 mi | 3 Arrive Beaverdam Flying J                                                               |
| 12:14 PM | 210.4 mi | Depart Beaverdam Flying J on SR-696 [E Main St] (East) for 0.3 mi                         |
| 12:14 PM | 210.7 mi | Take Ramp (RIGHT) onto I-75 for 135.3 mi towards I-75 / Dayton                            |
|          |          | Reconstruction between Middletown and West Chester (SB) (April 11, 2008 - June 30, 2011)  |
| 2:12 PM  | 346.0 mi | Merge onto I-71 [I-75] for 19.2 mi                                                        |
| 2:13 PM  | 346.3 mi | Entering Kentucky                                                                         |
| 2:29 PM  | 365.2 mi | At exit 173, road name changes to I-75 for 1.1 mi                                         |
| 2:30 PM  | 366.3 mi | At exit 171, turn off onto Ramp for 0.3 mi towards KY-14 / KY-16 / Walton / Verona        |
| 2:31 PM  | 366.6 mi | Turn RIGHT (West) onto SR-14 [SR-16] for 65 yds                                           |
| 2:31 PM  | 366.7 mi | Turn LEFT to stay on SR-14 [SR-16] for 153 yds                                            |
| 2:31 PM  | 366.7 mi | 4 Arrive Walton KY Flying J                                                               |
| 3:01 PM  | 366.7 mi | Depart Walton KY Flying J on SR-14 [SR-16] (North) for 153 yds                            |
| 3:01 PM  | 366.8 mi | Turn RIGHT to stay on SR-14 [SR-16] for 65 yds                                            |
| 3:01 PM  | 366.9 mi | Take Ramp (RIGHT) onto I-75 for 53.7 mi towards I-75                                      |
| 3:47 PM  | 420.5 mi | Take Ramp onto I-64 [I-75] for 6.9 mi                                                     |
| 3:53 PM  | 427.4 mi | Keep RIGHT onto I-75 for 70.4 mi towards I-75 / Richmond / Knoxville                      |
| 4:52 PM  | 497.8 mi | At exit 41, turn RIGHT onto Ramp for 0.2 mi towards KY-80 / London / Somerset             |

| 4:52 PM  | 498.0 mi | Keep LEFT to stay on Ramp for 76 yds                                                                                                                  |
|----------|----------|-------------------------------------------------------------------------------------------------------------------------------------------------------|
| 4:52 PM  | 498.0 mi | Turn LEFT (East) onto SR-80 [W Daniel Boone Pkwy] for 0.2 mi                                                                                          |
| 4:53 PM  | 498.3 mi | Turn RIGHT (South) onto Melcon Ln for 54 yds                                                                                                          |
| 4:53 PM  | 498.3 mi | 5 Arrive Red Roof Inn, London, KY                                                                                                                     |
|          |          | ** Arrival earlier than specified 5:15 PM arrival time **                                                                                             |
|          |          | End of day                                                                                                                                            |
| DAY 2    |          |                                                                                                                                                       |
| 8:45 AM  | 498.3 mi | Depart Red Roof Inn, London, KY on Melcon Ln (North) for 54 yds                                                                                       |
|          |          | ** Warning: Missed 8:23 AM departure time **                                                                                                          |
| 8:45 AM  | 498.4 mi | Turn LEFT (West) onto SR-80 [W Daniel Boone Pkwy] for 0.2 mi                                                                                          |
| 8:45 AM  | 498.6 mi | Take Ramp (LEFT) onto I-75 for 94.4 mi towards I-75                                                                                                   |
| 9:20 AM  | 539.5 mi | Entering Tennessee                                                                                                                                    |
| 10:07 AM | 593.0 mi | Take Ramp (RIGHT) onto I-640 [I-75] for 3.6 mi towards I-75 / I-640 / Nashville / Chattanooga                                                         |
| 10:11 AM | 596.6 mi | Keep RIGHT onto Ramp [I-75] for 15.8 mi towards I-75 / I-40 / Nashville / Chattanooga                                                                 |
|          |          | Bridge work near Knoxville (WB) (May 9, 2008 - November 30, 2009)                                                                                     |
| 10:26 AM | 612.4 mi | At exit 369, turn RIGHT onto Ramp for 0.3 mi towards Watt Rd                                                                                          |
| 10:27 AM | 612.7 mi | 6 Arrive Flying J, Knoxville, KY [800 Watt Rd, Knoxville TN 37932, United States, Tel: +1 (865) 531-7400]                                             |
| 10:57 AM | 612.7 mi | Depart Flying J, Knoxville, KY [800 Watt Rd, Knoxville TN 37932, United States, Tel: +1 (865) 531-7400] on Ramp (West) for 0.4 mi towards I-40 / I-75 |
| 10:57 AM | 613.1 mi | Merge onto I-40 [I-75] for 0.6 mi                                                                                                                     |
|          |          |                                                                                                                                                       |

| 10:58 AM | 613.7 mi | Keep LEFT onto I-75 for 84.5 mi towards I-75 / Chattanooga                               |
|----------|----------|------------------------------------------------------------------------------------------|
| 12:09 PM | 698.2 mi | At exit 1, turn RIGHT onto Ramp for 0.2 mi towards US-41 / East Ridge                    |
| 12:10 PM | 698.4 mi | Take Ramp (RIGHT) onto US-41 [US-76] for 0.3 mi towards US-41 / East Ridge               |
| 12:10 PM | 698.7 mi | 7 Arrive McDonald's or Taco Bell for Lunch                                               |
| 12:55 PM | 698.7 mi | Depart McDonald's or Taco Bell for Lunch on US-41 [US-76] (East) for 0.3 mi              |
| 12:56 PM | 699.0 mi | Take Ramp (RIGHT) onto I-75 for 34.9 mi towards I-75 / Atlanta                           |
| 12:56 PM | 699.3 mi | Entering Georgia                                                                         |
| 1:26 PM  | 733.9 mi | At exit 320, turn RIGHT onto Ramp for 0.3 mi towards GA-136 / Resaca / Lafayette         |
| 1:27 PM  | 734.2 mi | Turn LEFT (East) onto SR-136 for 0.3 mi                                                  |
| 1:27 PM  | 734.5 mi | Turn RIGHT (South) onto Local road(s) for 54 yds                                         |
| 1:28 PM  | 734.5 mi | Turn RIGHT (South-West) onto Local road(s) for 65 yds                                    |
| 1:28 PM  | 734.6 mi | Turn RIGHT (South) onto Local road(s) for 43 yds                                         |
| 1:28 PM  | 734.6 mi | 8 Arrive Resaca, GA, Flying J                                                            |
| 2:13 PM  | 734.6 mi | Depart Resaca, GA, Flying J on Local road(s) (North) for 43 yds                          |
| 2:13 PM  | 734.6 mi | Turn LEFT (West) onto Local road(s) for 65 yds                                           |
| 2:14 PM  | 734.6 mi | Turn LEFT (North-West) onto Local road(s) for 54 yds                                     |
| 2:14 PM  | 734.7 mi | Turn LEFT (West) onto SR-136 for 0.3 mi                                                  |
| 2:15 PM  | 734.9 mi | Take Ramp (LEFT) onto I-75 [SR-401] for 150.8 mi towards I-75                            |
|          |          | Interchange Reconstruction near Atlanta (SB) (February 1, 2008 - August 31, 2010)        |
| 4:29 PM  | 885.8 mi | At exit 169, turn RIGHT onto Ramp for 0.3 mi towards Arkwright Rd / US-23 / Riverside Dr |

| 4.30 F W | 000.11111 | Tulli LEFT (Notth) onto Arkwiight Na for 0.2 mi                                                                                   |
|----------|-----------|-----------------------------------------------------------------------------------------------------------------------------------|
| 4:30 PM  | 886.3 mi  | Turn RIGHT (East) onto River Place Dr for 0.2 mi                                                                                  |
| 4:31 PM  | 886.5 mi  | 9 Arrive Red Roof Inn, Macon, GA                                                                                                  |
|          |           | End of day                                                                                                                        |
| DAY 3    |           |                                                                                                                                   |
| 8:30 AM  | 886.5 mi  | Depart Red Roof Inn, Macon, GA on River Place Dr (West) for 0.2 mi                                                                |
| 8:31 AM  | 886.8 mi  | Turn LEFT (South) onto Arkwright Rd for 0.2 mi                                                                                    |
| 8:32 AM  | 887.0 mi  | Take Ramp (LEFT) onto I-75 [SR-401] for 167.9 mi towards I-75 / GA-401                                                            |
|          |           | Construction between Adel and Lenox (SB) (January 21, 2008 - January 30, 2010)                                                    |
| 11:01 AM | 1054.9 mi | At exit 2, turn RIGHT onto Ramp for 0.2 mi towards Bellville Fla / Lake Park                                                      |
| 11:01 AM | 1055.1 mi | Turn RIGHT (South-West) onto Bellville Rd [Lake Park Bellville Rd] for 153 yds                                                    |
| 11:01 AM | 1055.2 mi | Turn LEFT (South-East) onto Local road(s) for 76 yds                                                                              |
| 11:02 AM | 1055.3 mi | 10 Arrive Flying J Lake Park, GA                                                                                                  |
| 11:27 AM | 1055.3 mi | Depart Flying J Lake Park, GA on Local road(s) (North-West) for 76 yds                                                            |
| 11:27 AM | 1055.3 mi | Turn RIGHT (North-East) onto Bellville Rd [Lake Park Bellville Rd], then immediately turn RIGHT (South-East) onto Ramp for 0.3 mi |
| 11:28 AM | 1055.6 mi | Merge onto I-75 [SR-401] for 44.5 mi                                                                                              |
| 11:29 AM | 1056.9 mi | Entering Florida                                                                                                                  |
| 12:05 PM | 1100.1 mi | At exit 427, turn RIGHT onto Ramp for 0.2 mi towards US-90 / Lake City / Live Oak                                                 |
| 12:06 PM | 1100.3 mi | Take Ramp (RIGHT) onto US-90 for 174 yds towards US-90 / Live Oak                                                                 |

| 12:06 PM | 1100.4 mi | Turn LEFT (South) onto SW Florida Gateway Dr for 0.2 mi                                                                                     |
|----------|-----------|---------------------------------------------------------------------------------------------------------------------------------------------|
| 12:07 PM | 1100.7 mi | 11 At Red Roof, Lake City, FL 32024 [414 SW Florida Gateway Dr, Lake City, FL 32024], return North-West on SW Florida Gateway Dr for 0.2 mi |
| 12:07 PM | 1100.9 mi | Turn RIGHT (East) onto US-90 for 109 yds                                                                                                    |
| 12:08 PM | 1101.0 mi | Take Ramp (RIGHT) onto I-75 for 28.3 mi towards I-75 / Alachua                                                                              |
| 12:32 PM | 1129.2 mi | At exit 399, turn RIGHT onto Ramp for 0.3 mi towards US-441 / Alachua / High Springs                                                        |
| 12:32 PM | 1129.5 mi | Keep LEFT to stay on Ramp for 109 yds towards US-441 / Alachua / Gainesville                                                                |
| 12:33 PM | 1129.6 mi | Bear LEFT (South) onto Local road(s) for 21 yds                                                                                             |
| 12:33 PM | 1129.6 mi | Turn LEFT (East) onto US-441 [SR-20] for 0.2 mi                                                                                             |
| 12:33 PM | 1129.7 mi | 12 Arrive McDonald's or Taco Bell                                                                                                           |
| 1:18 PM  | 1129.7 mi | Depart McDonald's or Taco Bell on US-441 [SR-20] (East) for 76 yds                                                                          |
| 1:18 PM  | 1129.8 mi | Turn LEFT (North) onto Local road(s) for 21 yds                                                                                             |
| 1:18 PM  | 1129.8 mi | Turn LEFT (West) onto US-441 [SR-20] for 0.1 mi                                                                                             |
| 1:18 PM  | 1129.9 mi | Take Ramp (RIGHT) onto I-75 for 114.0 mi towards I-75 / Tampa                                                                               |
| 2:54 PM  | 1243.9 mi | At exit 285, turn RIGHT onto Ramp for 0.2 mi towards SR-52 / Dade City / New Port Richey                                                    |
| 2:55 PM  | 1244.1 mi | Turn LEFT (East) onto SR-52 for 0.2 mi                                                                                                      |
| 2:55 PM  | 1244.3 mi | Turn LEFT (North) onto Local road(s) for 109 yds                                                                                            |
| 2:55 PM  | 1244.4 mi | 13 At Flying J Dade City, Fl, return South on Local road(s) for 109 yds                                                                     |
| 2:55 PM  | 1244.4 mi | Turn RIGHT (West) onto SR-52 for 0.2 mi                                                                                                     |
| 2:56 PM  | 1244.6 mi | Take Ramp (LEFT) onto I-75 for 45.5 mi towards I-75                                                                                         |

| 3:35 PM | 1290.1 mi | At exit 240A, take Ramp (RIGHT) onto SR-674 [College Ave E] for 2.0 mi towards SR-674 / Sun City Center |
|---------|-----------|---------------------------------------------------------------------------------------------------------|
| 3:37 PM | 1292.1 mi | Turn RIGHT (South) onto Kings Blvd for 2.1 mi                                                           |
| 3:43 PM | 1294.2 mi | Turn RIGHT (South) onto Newpoint Loop for 142 yds                                                       |
| 3:44 PM | 1294.3 mi | Turn RIGHT (West) onto Newcomb Ct for 54 yds                                                            |
| 3:45 PM | 1294.4 mi | Arrive 2604 Newcomb Ct, Sun City Center, FL 33573                                                       |