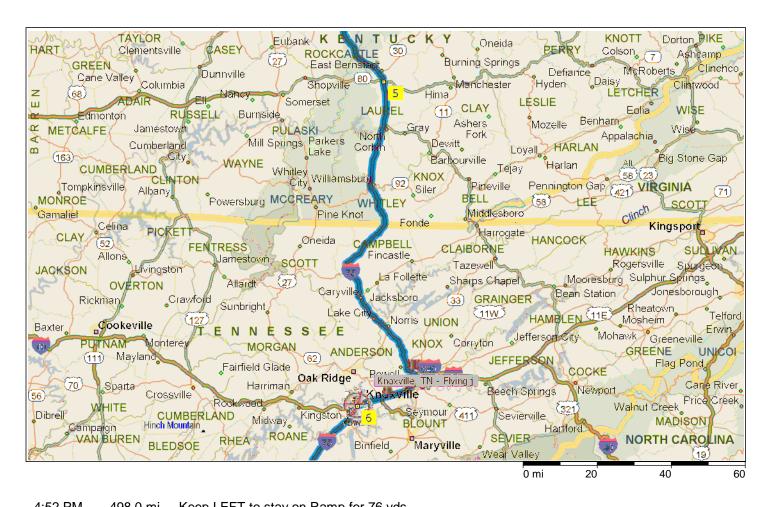

| 4:52 PM  | 498.0 mi | Keep LEFT to stay on Ramp for 76 yds                                                                                                                  |
|----------|----------|-------------------------------------------------------------------------------------------------------------------------------------------------------|
| 4:52 PM  | 498.0 mi | Turn LEFT (East) onto SR-80 [W Daniel Boone Pkwy] for 0.2 mi                                                                                          |
| 4:53 PM  | 498.3 mi | Turn RIGHT (South) onto Melcon Ln for 54 yds                                                                                                          |
| 4:53 PM  | 498.3 mi | 5 Arrive Red Roof Inn, London, KY                                                                                                                     |
|          |          | ** Arrival earlier than specified 5:15 PM arrival time **                                                                                             |
|          |          | End of day                                                                                                                                            |
| DAY 2    |          |                                                                                                                                                       |
| 8:45 AM  | 498.3 mi | Depart Red Roof Inn, London, KY on Melcon Ln (North) for 54 yds                                                                                       |
|          |          | ** Warning: Missed 8:23 AM departure time **                                                                                                          |
| 8:45 AM  | 498.4 mi | Turn LEFT (West) onto SR-80 [W Daniel Boone Pkwy] for 0.2 mi                                                                                          |
| 8:45 AM  | 498.6 mi | Take Ramp (LEFT) onto I-75 for 94.4 mi towards I-75                                                                                                   |
| 9:20 AM  | 539.5 mi | Entering Tennessee                                                                                                                                    |
| 10:07 AM | 593.0 mi | Take Ramp (RIGHT) onto I-640 [I-75] for 3.6 mi towards I-75 / I-640 / Nashville / Chattanooga                                                         |
| 10:11 AM | 596.6 mi | Keep RIGHT onto Ramp [I-75] for 15.8 mi towards I-75 / I-40 / Nashville / Chattanooga                                                                 |
|          |          | Bridge work near Knoxville (WB) (May 9, 2008 - November 30, 2009)                                                                                     |
| 10:26 AM | 612.4 mi | At exit 369, turn RIGHT onto Ramp for 0.3 mi towards Watt Rd                                                                                          |
| 10:27 AM | 612.7 mi | 6 Arrive Flying J, Knoxville, KY [800 Watt Rd, Knoxville TN 37932, United States, Tel: +1 (865) 531-7400]                                             |
| 10:57 AM | 612.7 mi | Depart Flying J, Knoxville, KY [800 Watt Rd, Knoxville TN 37932, United States, Tel: +1 (865) 531-7400] on Ramp (West) for 0.4 mi towards I-40 / I-75 |
| 10:57 AM | 613.1 mi | Merge onto I-40 [I-75] for 0.6 mi                                                                                                                     |
|          |          |                                                                                                                                                       |

| 10:58 AM | 613.7 mi | Keep LEFT onto I-75 for 84.5 mi towards I-75 / Chattanooga                               |
|----------|----------|------------------------------------------------------------------------------------------|
| 12:09 PM | 698.2 mi | At exit 1, turn RIGHT onto Ramp for 0.2 mi towards US-41 / East Ridge                    |
| 12:10 PM | 698.4 mi | Take Ramp (RIGHT) onto US-41 [US-76] for 0.3 mi towards US-41 / East Ridge               |
| 12:10 PM | 698.7 mi | 7 Arrive McDonald's or Taco Bell for Lunch                                               |
| 12:55 PM | 698.7 mi | Depart McDonald's or Taco Bell for Lunch on US-41 [US-76] (East) for 0.3 mi              |
| 12:56 PM | 699.0 mi | Take Ramp (RIGHT) onto I-75 for 34.9 mi towards I-75 / Atlanta                           |
| 12:56 PM | 699.3 mi | Entering Georgia                                                                         |
| 1:26 PM  | 733.9 mi | At exit 320, turn RIGHT onto Ramp for 0.3 mi towards GA-136 / Resaca / Lafayette         |
| 1:27 PM  | 734.2 mi | Turn LEFT (East) onto SR-136 for 0.3 mi                                                  |
| 1:27 PM  | 734.5 mi | Turn RIGHT (South) onto Local road(s) for 54 yds                                         |
| 1:28 PM  | 734.5 mi | Turn RIGHT (South-West) onto Local road(s) for 65 yds                                    |
| 1:28 PM  | 734.6 mi | Turn RIGHT (South) onto Local road(s) for 43 yds                                         |
| 1:28 PM  | 734.6 mi | 8 Arrive Resaca, GA, Flying J                                                            |
| 2:13 PM  | 734.6 mi | Depart Resaca, GA, Flying J on Local road(s) (North) for 43 yds                          |
| 2:13 PM  | 734.6 mi | Turn LEFT (West) onto Local road(s) for 65 yds                                           |
| 2:14 PM  | 734.6 mi | Turn LEFT (North-West) onto Local road(s) for 54 yds                                     |
| 2:14 PM  | 734.7 mi | Turn LEFT (West) onto SR-136 for 0.3 mi                                                  |
| 2:15 PM  | 734.9 mi | Take Ramp (LEFT) onto I-75 [SR-401] for 150.8 mi towards I-75                            |
|          |          | Interchange Reconstruction near Atlanta (SB) (February 1, 2008 - August 31, 2010)        |
| 4:29 PM  | 885.8 mi | At exit 169, turn RIGHT onto Ramp for 0.3 mi towards Arkwright Rd / US-23 / Riverside Dr |