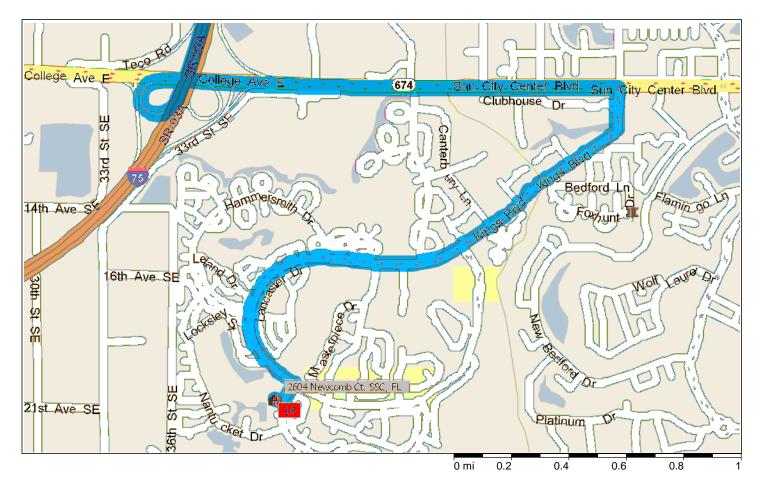

| 3:35 PM | 1290.1 mi | At exit 240A, take Ramp (RIGHT) onto SR-674 [College Ave E] for 2.0 mi towards SR-674 / Sun City Center |
|---------|-----------|---------------------------------------------------------------------------------------------------------|
| 3:37 PM | 1292.1 mi | Turn RIGHT (South) onto Kings Blvd for 2.1 mi                                                           |
| 3:43 PM | 1294.2 mi | Turn RIGHT (South) onto Newpoint Loop for 142 yds                                                       |
| 3:44 PM | 1294.3 mi | Turn RIGHT (West) onto Newcomb Ct for 54 yds                                                            |
| 3:45 PM | 1294.4 mi | Arrive 2604 Newcomb Ct, Sun City Center, FL 33573                                                       |