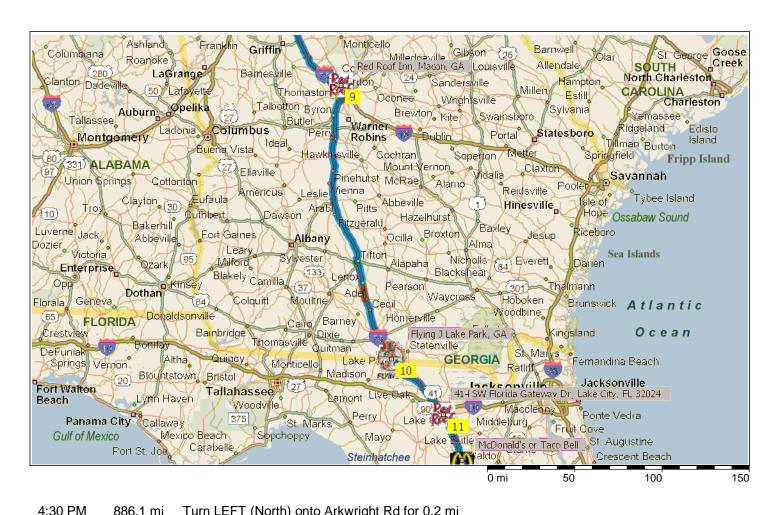

| 4.30 F W | 000.11111 | Tulli LEFT (Notth) onto Arkwiight Na for 0.2 mi                                                                                   |
|----------|-----------|-----------------------------------------------------------------------------------------------------------------------------------|
| 4:30 PM  | 886.3 mi  | Turn RIGHT (East) onto River Place Dr for 0.2 mi                                                                                  |
| 4:31 PM  | 886.5 mi  | 9 Arrive Red Roof Inn, Macon, GA                                                                                                  |
|          |           | End of day                                                                                                                        |
| DAY 3    |           |                                                                                                                                   |
| 8:30 AM  | 886.5 mi  | Depart Red Roof Inn, Macon, GA on River Place Dr (West) for 0.2 mi                                                                |
| 8:31 AM  | 886.8 mi  | Turn LEFT (South) onto Arkwright Rd for 0.2 mi                                                                                    |
| 8:32 AM  | 887.0 mi  | Take Ramp (LEFT) onto I-75 [SR-401] for 167.9 mi towards I-75 / GA-401                                                            |
|          |           | Construction between Adel and Lenox (SB) (January 21, 2008 - January 30, 2010)                                                    |
| 11:01 AM | 1054.9 mi | At exit 2, turn RIGHT onto Ramp for 0.2 mi towards Bellville Fla / Lake Park                                                      |
| 11:01 AM | 1055.1 mi | Turn RIGHT (South-West) onto Bellville Rd [Lake Park Bellville Rd] for 153 yds                                                    |
| 11:01 AM | 1055.2 mi | Turn LEFT (South-East) onto Local road(s) for 76 yds                                                                              |
| 11:02 AM | 1055.3 mi | 10 Arrive Flying J Lake Park, GA                                                                                                  |
| 11:27 AM | 1055.3 mi | Depart Flying J Lake Park, GA on Local road(s) (North-West) for 76 yds                                                            |
| 11:27 AM | 1055.3 mi | Turn RIGHT (North-East) onto Bellville Rd [Lake Park Bellville Rd], then immediately turn RIGHT (South-East) onto Ramp for 0.3 mi |
| 11:28 AM | 1055.6 mi | Merge onto I-75 [SR-401] for 44.5 mi                                                                                              |
| 11:29 AM | 1056.9 mi | Entering Florida                                                                                                                  |
| 12:05 PM | 1100.1 mi | At exit 427, turn RIGHT onto Ramp for 0.2 mi towards US-90 / Lake City / Live Oak                                                 |
| 12:06 PM | 1100.3 mi | Take Ramp (RIGHT) onto US-90 for 174 yds towards US-90 / Live Oak                                                                 |

| 12:06 PM | 1100.4 mi | Turn LEFT (South) onto SW Florida Gateway Dr for 0.2 mi                                                                                     |
|----------|-----------|---------------------------------------------------------------------------------------------------------------------------------------------|
| 12:07 PM | 1100.7 mi | 11 At Red Roof, Lake City, FL 32024 [414 SW Florida Gateway Dr, Lake City, FL 32024], return North-West on SW Florida Gateway Dr for 0.2 mi |
| 12:07 PM | 1100.9 mi | Turn RIGHT (East) onto US-90 for 109 yds                                                                                                    |
| 12:08 PM | 1101.0 mi | Take Ramp (RIGHT) onto I-75 for 28.3 mi towards I-75 / Alachua                                                                              |
| 12:32 PM | 1129.2 mi | At exit 399, turn RIGHT onto Ramp for 0.3 mi towards US-441 / Alachua / High Springs                                                        |
| 12:32 PM | 1129.5 mi | Keep LEFT to stay on Ramp for 109 yds towards US-441 / Alachua / Gainesville                                                                |
| 12:33 PM | 1129.6 mi | Bear LEFT (South) onto Local road(s) for 21 yds                                                                                             |
| 12:33 PM | 1129.6 mi | Turn LEFT (East) onto US-441 [SR-20] for 0.2 mi                                                                                             |
| 12:33 PM | 1129.7 mi | 12 Arrive McDonald's or Taco Bell                                                                                                           |
| 1:18 PM  | 1129.7 mi | Depart McDonald's or Taco Bell on US-441 [SR-20] (East) for 76 yds                                                                          |
| 1:18 PM  | 1129.8 mi | Turn LEFT (North) onto Local road(s) for 21 yds                                                                                             |
| 1:18 PM  | 1129.8 mi | Turn LEFT (West) onto US-441 [SR-20] for 0.1 mi                                                                                             |
| 1:18 PM  | 1129.9 mi | Take Ramp (RIGHT) onto I-75 for 114.0 mi towards I-75 / Tampa                                                                               |
| 2:54 PM  | 1243.9 mi | At exit 285, turn RIGHT onto Ramp for 0.2 mi towards SR-52 / Dade City / New Port Richey                                                    |
| 2:55 PM  | 1244.1 mi | Turn LEFT (East) onto SR-52 for 0.2 mi                                                                                                      |
| 2:55 PM  | 1244.3 mi | Turn LEFT (North) onto Local road(s) for 109 yds                                                                                            |
| 2:55 PM  | 1244.4 mi | 13 At Flying J Dade City, Fl, return South on Local road(s) for 109 yds                                                                     |
| 2:55 PM  | 1244.4 mi | Turn RIGHT (West) onto SR-52 for 0.2 mi                                                                                                     |
| 2:56 PM  | 1244.6 mi | Take Ramp (LEFT) onto I-75 for 45.5 mi towards I-75                                                                                         |