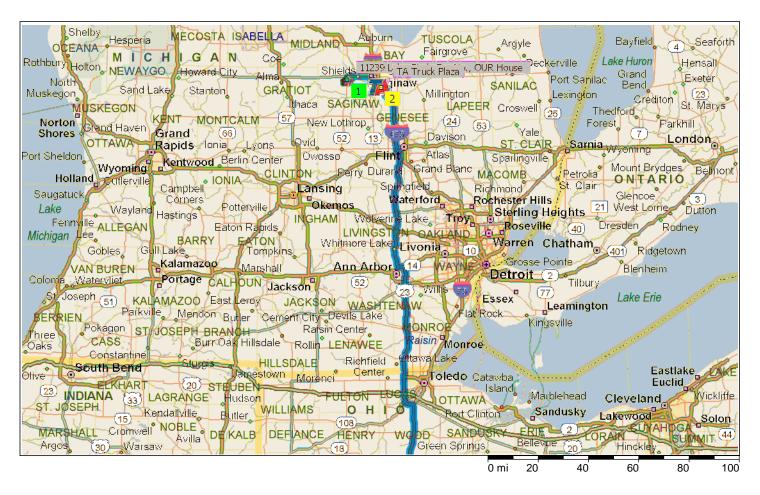

| DAY 1    |          |                                                                                            |
|----------|----------|--------------------------------------------------------------------------------------------|
| 8:00 AM  | 0.0 mi   | 1 Depart 11239 Lake Circle Dr N, Saginaw, MI 48609 on Lake Circle Dr (N) (East) for 0.3 mi |
| 8:01 AM  | 0.3 mi   | Turn LEFT (North) onto M-52 [S Graham Rd] for 1.4 mi                                       |
| 8:03 AM  | 1.7 mi   | Turn RIGHT (East) onto M-46 [Gratiot Rd] for 9.0 mi                                        |
| 8:16 AM  | 10.7 mi  | Turn RIGHT (South) onto M-13 [S Washington Ave] for 0.4 mi                                 |
| 8:17 AM  | 11.1 mi  | Turn LEFT (East) onto Williamson St for 1.5 mi                                             |
| 8:20 AM  | 12.5 mi  | Road name changes to Williamson Rd for 3.6 mi                                              |
| 8:25 AM  | 16.1 mi  | Turn RIGHT (South-East) onto Dixie Hwy for 0.6 mi                                          |
| 8:26 AM  | 16.7 mi  | 2 Arrive TA Truck Plaza                                                                    |
| 8:46 AM  | 16.7 mi  | Depart TA Truck Plaza on Dixie Hwy (East) for 0.2 mi                                       |
| 8:47 AM  | 16.9 mi  | Take Ramp (RIGHT) onto I-75 [US-23] for 29.6 mi towards I-75 / US-23                       |
| 9:12 AM  | 46.6 mi  | Keep RIGHT onto US-23 for 45.5 mi towards US-23 / Ann Arbor                                |
| 9:51 AM  | 92.1 mi  | At exit 45, keep LEFT onto Ramp for 0.5 mi towards US-23 / M-14                            |
| 9:51 AM  | 92.6 mi  | Road name changes to US-23 [M-14] for 7.5 mi                                               |
| 9:58 AM  | 100.0 mi | Road name changes to I-94 Bus [US-23] for 1.1 mi                                           |
| 9:59 AM  | 101.2 mi | At exit 35, road name changes to US-23 for 31.3 mi towards US-23 / Toledo                  |
| 10:25 AM | 132.5 mi | Road name changes to US-223 [US-23] for 7.1 mi                                             |
| 10:29 AM | 137.3 mi | Entering Ohio                                                                              |
| 10:31 AM | 139.6 mi | Road name changes to US-23 for 0.8 mi                                                      |
| 10:32 AM | 140.4 mi | Road name changes to I-475 [US-23] for 12.9 mi                                             |