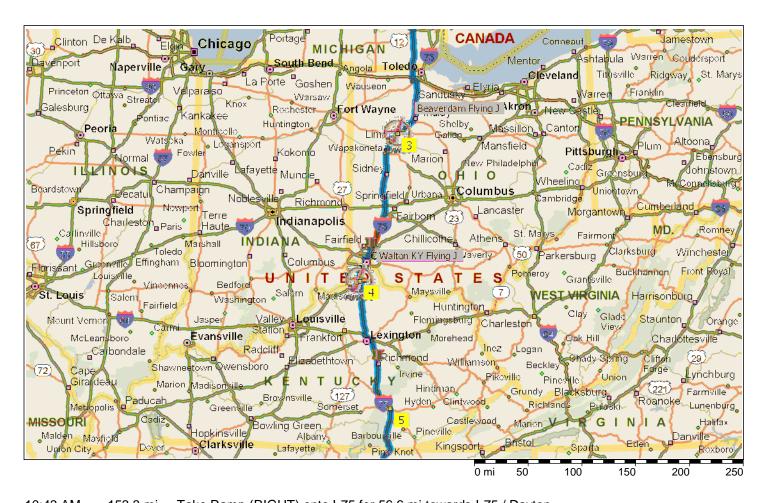

| 10:43 AM | 153.3 mi | Take Ramp (RIGHT) onto I-75 for 56.6 mi towards I-75 / Dayton                             |
|----------|----------|-------------------------------------------------------------------------------------------|
| 11:33 AM | 209.9 mi | At exit 135, turn RIGHT onto Ramp for 0.2 mi towards Oh-696 / US-30 / Delphos / Beaverdam |
| 11:34 AM | 210.2 mi | Turn RIGHT (West) onto SR-696 [E Lincoln Hwy] for 0.3 mi                                  |
| 11:34 AM | 210.4 mi | 3 Arrive Beaverdam Flying J                                                               |
| 12:14 PM | 210.4 mi | Depart Beaverdam Flying J on SR-696 [E Main St] (East) for 0.3 mi                         |
| 12:14 PM | 210.7 mi | Take Ramp (RIGHT) onto I-75 for 135.3 mi towards I-75 / Dayton                            |
|          |          | Reconstruction between Middletown and West Chester (SB) (April 11, 2008 - June 30, 2011)  |
| 2:12 PM  | 346.0 mi | Merge onto I-71 [I-75] for 19.2 mi                                                        |
| 2:13 PM  | 346.3 mi | Entering Kentucky                                                                         |
| 2:29 PM  | 365.2 mi | At exit 173, road name changes to I-75 for 1.1 mi                                         |
| 2:30 PM  | 366.3 mi | At exit 171, turn off onto Ramp for 0.3 mi towards KY-14 / KY-16 / Walton / Verona        |
| 2:31 PM  | 366.6 mi | Turn RIGHT (West) onto SR-14 [SR-16] for 65 yds                                           |
| 2:31 PM  | 366.7 mi | Turn LEFT to stay on SR-14 [SR-16] for 153 yds                                            |
| 2:31 PM  | 366.7 mi | 4 Arrive Walton KY Flying J                                                               |
| 3:01 PM  | 366.7 mi | Depart Walton KY Flying J on SR-14 [SR-16] (North) for 153 yds                            |
| 3:01 PM  | 366.8 mi | Turn RIGHT to stay on SR-14 [SR-16] for 65 yds                                            |
| 3:01 PM  | 366.9 mi | Take Ramp (RIGHT) onto I-75 for 53.7 mi towards I-75                                      |
| 3:47 PM  | 420.5 mi | Take Ramp onto I-64 [I-75] for 6.9 mi                                                     |
| 3:53 PM  | 427.4 mi | Keep RIGHT onto I-75 for 70.4 mi towards I-75 / Richmond / Knoxville                      |
| 4:52 PM  | 497.8 mi | At exit 41, turn RIGHT onto Ramp for 0.2 mi towards KY-80 / London / Somerset             |

| 4:52 PM  | 498.0 mi | Keep LEFT to stay on Ramp for 76 yds                                                                                                                  |
|----------|----------|-------------------------------------------------------------------------------------------------------------------------------------------------------|
| 4:52 PM  | 498.0 mi | Turn LEFT (East) onto SR-80 [W Daniel Boone Pkwy] for 0.2 mi                                                                                          |
| 4:53 PM  | 498.3 mi | Turn RIGHT (South) onto Melcon Ln for 54 yds                                                                                                          |
| 4:53 PM  | 498.3 mi | 5 Arrive Red Roof Inn, London, KY                                                                                                                     |
|          |          | ** Arrival earlier than specified 5:15 PM arrival time **                                                                                             |
|          |          | End of day                                                                                                                                            |
| DAY 2    |          |                                                                                                                                                       |
| 8:45 AM  | 498.3 mi | Depart Red Roof Inn, London, KY on Melcon Ln (North) for 54 yds                                                                                       |
|          |          | ** Warning: Missed 8:23 AM departure time **                                                                                                          |
| 8:45 AM  | 498.4 mi | Turn LEFT (West) onto SR-80 [W Daniel Boone Pkwy] for 0.2 mi                                                                                          |
| 8:45 AM  | 498.6 mi | Take Ramp (LEFT) onto I-75 for 94.4 mi towards I-75                                                                                                   |
| 9:20 AM  | 539.5 mi | Entering Tennessee                                                                                                                                    |
| 10:07 AM | 593.0 mi | Take Ramp (RIGHT) onto I-640 [I-75] for 3.6 mi towards I-75 / I-640 / Nashville / Chattanooga                                                         |
| 10:11 AM | 596.6 mi | Keep RIGHT onto Ramp [I-75] for 15.8 mi towards I-75 / I-40 / Nashville / Chattanooga                                                                 |
|          |          | Bridge work near Knoxville (WB) (May 9, 2008 - November 30, 2009)                                                                                     |
| 10:26 AM | 612.4 mi | At exit 369, turn RIGHT onto Ramp for 0.3 mi towards Watt Rd                                                                                          |
| 10:27 AM | 612.7 mi | 6 Arrive Flying J, Knoxville, KY [800 Watt Rd, Knoxville TN 37932, United States, Tel: +1 (865) 531-7400]                                             |
| 10:57 AM | 612.7 mi | Depart Flying J, Knoxville, KY [800 Watt Rd, Knoxville TN 37932, United States, Tel: +1 (865) 531-7400] on Ramp (West) for 0.4 mi towards I-40 / I-75 |
| 10:57 AM | 613.1 mi | Merge onto I-40 [I-75] for 0.6 mi                                                                                                                     |
|          |          |                                                                                                                                                       |