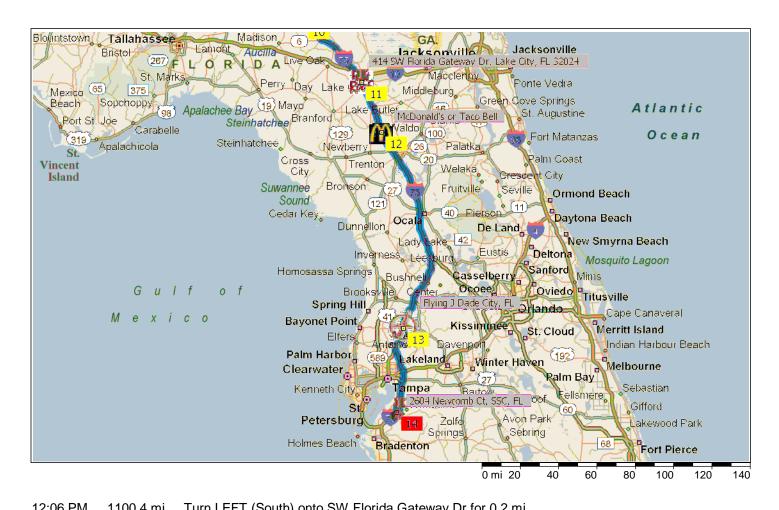

| 12:06 PM | 1100.4 mi | Turn LEFT (South) onto SW Florida Gateway Dr for 0.2 mi                                                                                     |
|----------|-----------|---------------------------------------------------------------------------------------------------------------------------------------------|
| 12:07 PM | 1100.7 mi | 11 At Red Roof, Lake City, FL 32024 [414 SW Florida Gateway Dr, Lake City, FL 32024], return North-West on SW Florida Gateway Dr for 0.2 mi |
| 12:07 PM | 1100.9 mi | Turn RIGHT (East) onto US-90 for 109 yds                                                                                                    |
| 12:08 PM | 1101.0 mi | Take Ramp (RIGHT) onto I-75 for 28.3 mi towards I-75 / Alachua                                                                              |
| 12:32 PM | 1129.2 mi | At exit 399, turn RIGHT onto Ramp for 0.3 mi towards US-441 / Alachua / High Springs                                                        |
| 12:32 PM | 1129.5 mi | Keep LEFT to stay on Ramp for 109 yds towards US-441 / Alachua / Gainesville                                                                |
| 12:33 PM | 1129.6 mi | Bear LEFT (South) onto Local road(s) for 21 yds                                                                                             |
| 12:33 PM | 1129.6 mi | Turn LEFT (East) onto US-441 [SR-20] for 0.2 mi                                                                                             |
| 12:33 PM | 1129.7 mi | 12 Arrive McDonald's or Taco Bell                                                                                                           |
| 1:18 PM  | 1129.7 mi | Depart McDonald's or Taco Bell on US-441 [SR-20] (East) for 76 yds                                                                          |
| 1:18 PM  | 1129.8 mi | Turn LEFT (North) onto Local road(s) for 21 yds                                                                                             |
| 1:18 PM  | 1129.8 mi | Turn LEFT (West) onto US-441 [SR-20] for 0.1 mi                                                                                             |
| 1:18 PM  | 1129.9 mi | Take Ramp (RIGHT) onto I-75 for 114.0 mi towards I-75 / Tampa                                                                               |
| 2:54 PM  | 1243.9 mi | At exit 285, turn RIGHT onto Ramp for 0.2 mi towards SR-52 / Dade City / New Port Richey                                                    |
| 2:55 PM  | 1244.1 mi | Turn LEFT (East) onto SR-52 for 0.2 mi                                                                                                      |
| 2:55 PM  | 1244.3 mi | Turn LEFT (North) onto Local road(s) for 109 yds                                                                                            |
| 2:55 PM  | 1244.4 mi | 13 At Flying J Dade City, Fl, return South on Local road(s) for 109 yds                                                                     |
| 2:55 PM  | 1244.4 mi | Turn RIGHT (West) onto SR-52 for 0.2 mi                                                                                                     |
| 2:56 PM  | 1244.6 mi | Take Ramp (LEFT) onto I-75 for 45.5 mi towards I-75                                                                                         |

| 3:35 PM | 1290.1 mi | At exit 240A, take Ramp (RIGHT) onto SR-674 [College Ave E] for 2.0 mi towards SR-674 / Sun City Center |
|---------|-----------|---------------------------------------------------------------------------------------------------------|
| 3:37 PM | 1292.1 mi | Turn RIGHT (South) onto Kings Blvd for 2.1 mi                                                           |
| 3:43 PM | 1294.2 mi | Turn RIGHT (South) onto Newpoint Loop for 142 yds                                                       |
| 3:44 PM | 1294.3 mi | Turn RIGHT (West) onto Newcomb Ct for 54 yds                                                            |
| 3:45 PM | 1294.4 mi | Arrive 2604 Newcomb Ct, Sun City Center, FL 33573                                                       |