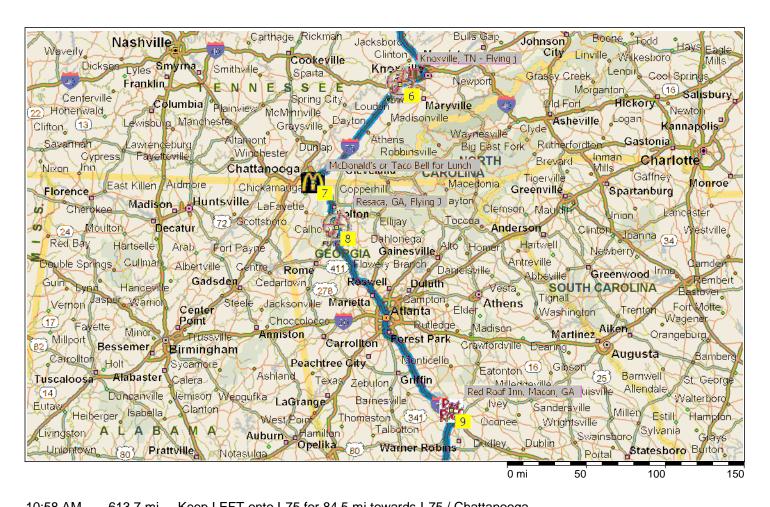

| 4:52 PM  | 498.0 mi | Keep LEFT to stay on Ramp for 76 yds                                                                                                                  |
|----------|----------|-------------------------------------------------------------------------------------------------------------------------------------------------------|
| 4:52 PM  | 498.0 mi | Turn LEFT (East) onto SR-80 [W Daniel Boone Pkwy] for 0.2 mi                                                                                          |
| 4:53 PM  | 498.3 mi | Turn RIGHT (South) onto Melcon Ln for 54 yds                                                                                                          |
| 4:53 PM  | 498.3 mi | 5 Arrive Red Roof Inn, London, KY                                                                                                                     |
|          |          | ** Arrival earlier than specified 5:15 PM arrival time **                                                                                             |
|          |          | End of day                                                                                                                                            |
| DAY 2    |          |                                                                                                                                                       |
| 8:45 AM  | 498.3 mi | Depart Red Roof Inn, London, KY on Melcon Ln (North) for 54 yds                                                                                       |
|          |          | ** Warning: Missed 8:23 AM departure time **                                                                                                          |
| 8:45 AM  | 498.4 mi | Turn LEFT (West) onto SR-80 [W Daniel Boone Pkwy] for 0.2 mi                                                                                          |
| 8:45 AM  | 498.6 mi | Take Ramp (LEFT) onto I-75 for 94.4 mi towards I-75                                                                                                   |
| 9:20 AM  | 539.5 mi | Entering Tennessee                                                                                                                                    |
| 10:07 AM | 593.0 mi | Take Ramp (RIGHT) onto I-640 [I-75] for 3.6 mi towards I-75 / I-640 / Nashville / Chattanooga                                                         |
| 10:11 AM | 596.6 mi | Keep RIGHT onto Ramp [I-75] for 15.8 mi towards I-75 / I-40 / Nashville / Chattanooga                                                                 |
|          |          | Bridge work near Knoxville (WB) (May 9, 2008 - November 30, 2009)                                                                                     |
| 10:26 AM | 612.4 mi | At exit 369, turn RIGHT onto Ramp for 0.3 mi towards Watt Rd                                                                                          |
| 10:27 AM | 612.7 mi | 6 Arrive Flying J, Knoxville, KY [800 Watt Rd, Knoxville TN 37932, United States, Tel: +1 (865) 531-7400]                                             |
| 10:57 AM | 612.7 mi | Depart Flying J, Knoxville, KY [800 Watt Rd, Knoxville TN 37932, United States, Tel: +1 (865) 531-7400] on Ramp (West) for 0.4 mi towards I-40 / I-75 |
| 10:57 AM | 613.1 mi | Merge onto I-40 [I-75] for 0.6 mi                                                                                                                     |
|          |          |                                                                                                                                                       |

| 10:58 AM | 613.7 mi | Keep LEFT onto I-75 for 84.5 mi towards I-75 / Chattanooga                               |
|----------|----------|------------------------------------------------------------------------------------------|
| 12:09 PM | 698.2 mi | At exit 1, turn RIGHT onto Ramp for 0.2 mi towards US-41 / East Ridge                    |
| 12:10 PM | 698.4 mi | Take Ramp (RIGHT) onto US-41 [US-76] for 0.3 mi towards US-41 / East Ridge               |
| 12:10 PM | 698.7 mi | 7 Arrive McDonald's or Taco Bell for Lunch                                               |
| 12:55 PM | 698.7 mi | Depart McDonald's or Taco Bell for Lunch on US-41 [US-76] (East) for 0.3 mi              |
| 12:56 PM | 699.0 mi | Take Ramp (RIGHT) onto I-75 for 34.9 mi towards I-75 / Atlanta                           |
| 12:56 PM | 699.3 mi | Entering Georgia                                                                         |
| 1:26 PM  | 733.9 mi | At exit 320, turn RIGHT onto Ramp for 0.3 mi towards GA-136 / Resaca / Lafayette         |
| 1:27 PM  | 734.2 mi | Turn LEFT (East) onto SR-136 for 0.3 mi                                                  |
| 1:27 PM  | 734.5 mi | Turn RIGHT (South) onto Local road(s) for 54 yds                                         |
| 1:28 PM  | 734.5 mi | Turn RIGHT (South-West) onto Local road(s) for 65 yds                                    |
| 1:28 PM  | 734.6 mi | Turn RIGHT (South) onto Local road(s) for 43 yds                                         |
| 1:28 PM  | 734.6 mi | 8 Arrive Resaca, GA, Flying J                                                            |
| 2:13 PM  | 734.6 mi | Depart Resaca, GA, Flying J on Local road(s) (North) for 43 yds                          |
| 2:13 PM  | 734.6 mi | Turn LEFT (West) onto Local road(s) for 65 yds                                           |
| 2:14 PM  | 734.6 mi | Turn LEFT (North-West) onto Local road(s) for 54 yds                                     |
| 2:14 PM  | 734.7 mi | Turn LEFT (West) onto SR-136 for 0.3 mi                                                  |
| 2:15 PM  | 734.9 mi | Take Ramp (LEFT) onto I-75 [SR-401] for 150.8 mi towards I-75                            |
|          |          | Interchange Reconstruction near Atlanta (SB) (February 1, 2008 - August 31, 2010)        |
| 4:29 PM  | 885.8 mi | At exit 169, turn RIGHT onto Ramp for 0.3 mi towards Arkwright Rd / US-23 / Riverside Dr |